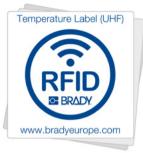

#### **RFID temperature sensing labels** Easily check component temperatures

- get a fast temperature reading
- sticks to almost any surface
- can be linked to monitoring systems