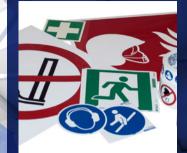

## Safety signs

Vital information where it matters

(C

- easily caution, warn & inform
- highlight firefighting & safety tool locations
- can be printed at your premises

EXIT

Also available in reflective and photoluminescent materials!