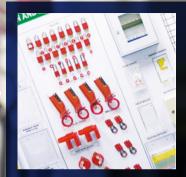

# Visual tagging

Prevent accidents with uninspected tools

- easily communicate tool safety status
- quickly share the next inspection date
- wide range to fit any tool

Automate inspection planning & reporting with SafeTrak!