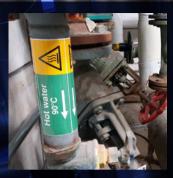

#### **Pipe marking** Facilitate pipe maintenance

- clearly communicate hidden safety risks
- immediately share flow direction, source & destination
- available in various standards, including ISO 20560

Can be mounted or applied directly on pipes!